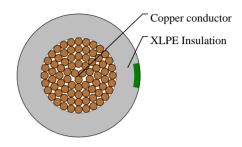

#### CABLE CONSTRUCTION

Conductor: Tinned stranded copper

Insulation: XLPE

Standard Compliance: JASO D608